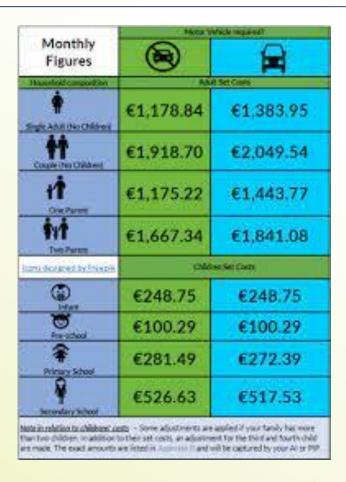

# Reasonable Living Expenses

Since 2012, and the introduction of the Personal Insolvency Act, we use the Reasonable Living Expenses (RLE) to support our calculations

The RLE's also help us assess eligibility for Statutory Debt **Solutions** 

You can find details of the RLE and access a calculator tool on www.isi.gov.ie